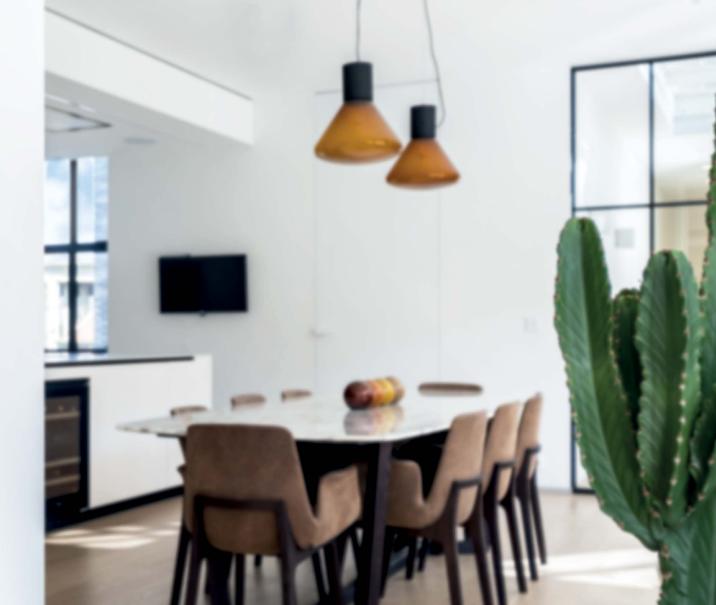

## your home, at the slightest touch

In your Basalte Home everything is exactly the way you want. From lighting, music and entertainment to climate and security, personalise your home down to the finest details and control it all with a gentle touch of your app, keypads and design remote.

A gentle touch on your design keypads or a single tap on the app is enough to set the scene: the lights dim and the shades go down. Ready to relax!

intelligent design

Simply control lights, scenes, shades, music and more at the slightest touch.