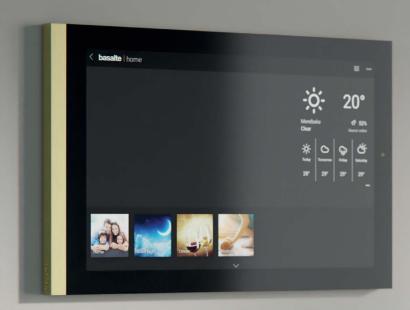

## always there for you

Back home after a busy day? Miro, our remote control, is your companion for this evening. Easily turn on the tv, fill the room with music, simply set the scene. Or open Basalte Home on your iPad, touch panel or smartphone, choose what suits you best. Wherever your are, your intelligent home is only a tap away!

With our app and Lisa, Ellie, Lena and Deseo touch panels; you have a full overview of your home climate. With intuitive set point control and planners for when you're at home and away.