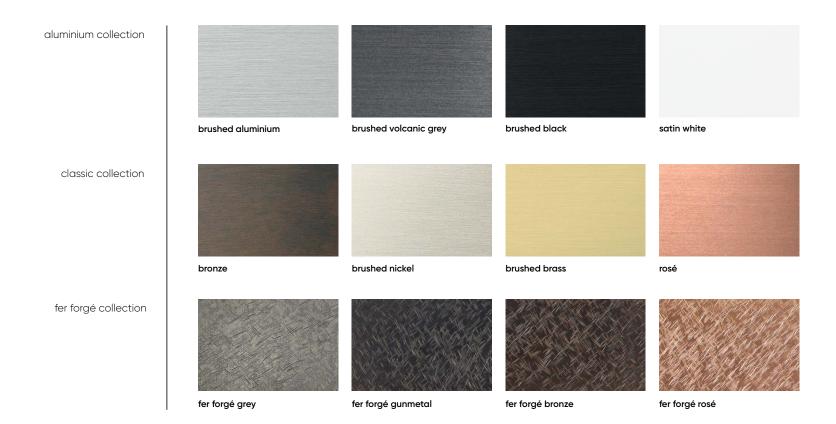

#### blend in or stand out

Our products share the same uniform design and elegant finishes to blend in with every interior or stand out as a true design statement.

fibonacci brushed nickel

#### it's a match

Our design speakers' cabinets are available in a selection of signature metal finishes to match your interior design and other products.

For our speaker front cover, you can choose from a handpicked palette of top quality fabrics by Gabriel and Kvadrat.