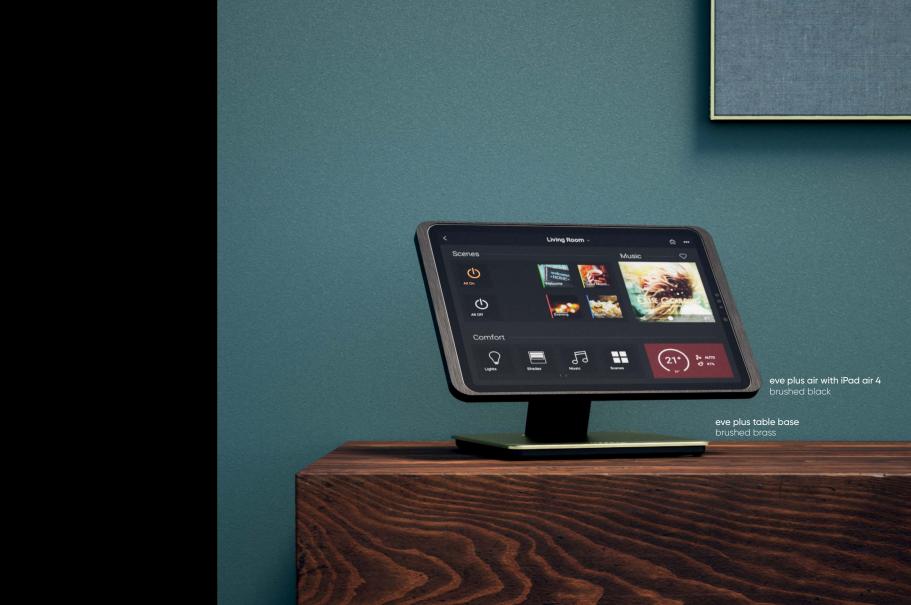

## your home, at the slightest touch

In your Basalte Home everything is exactly the way you want. From lighting, music and entertainment to climate and security, personalise your home down to the finest details and control it all with a gentle touch of your app, keypads and design remote.

## always there for you

Back home after a busy day? Miro, our remote control, is your companion for this evening. Easily turn on the tv, fill the room with music, simply set the scene. Or open Basalte Home on your iPad, touch panel or smartphone, choose what suits you best. Wherever your are, your intelligent home is only a tap away!

With our app and Lisa, Ellie, Lena and Deseo touch panels; you have a full overview of your home climate. With intuitive set point control and planners for when you're at home and away.