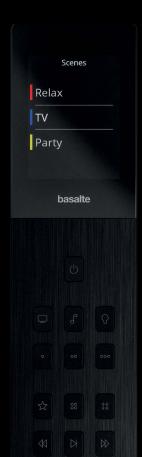

#### set the scene

We believe lighting control should be simple, intuitive and easily accessible.

With Basalte Home, you create scenes to automate frequent actions for everyday situations like 'morning', 'relax' and 'dinner'.

A gentle touch on your design keypads or a single tap on the app is enough to set the scene: the lights dim and the shades go down. Ready to relax!

intelligent design

Simply control lights, scenes, shades, music and more at the slightest touch.