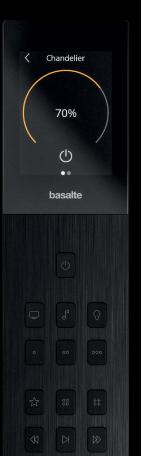

#### set the ideal temperature

Control the heating, cooling and even lighting from your intelligent thermostat. Thanks to integrated sensors, our keypads automatically measure the temperature and ensure the ideal home climate any time of the day!

With our app and Lisa, Ellie, Lena and Deseo touch panels; you have a full overview of your home climate. With intuitive set point control and planners for when you're at home and away.