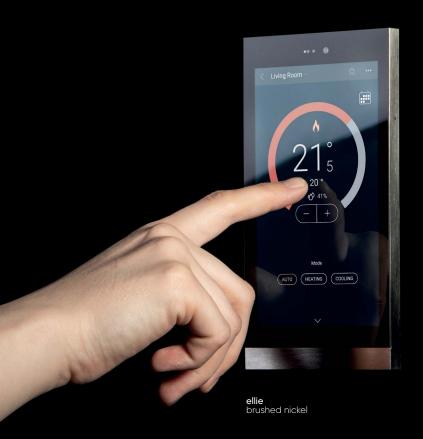

#### set the ideal temperature

Control the heating, cooling and even lighting from your intelligent thermostat. Thanks to integrated sensors, our keypads automatically measure the temperature and ensure the ideal home climate any time of the day!

With our app and Lisa, Ellie, Lena and Deseo touch panels; you have a full overview of your home climate. With intuitive set point control and planners for when you're at home and away.