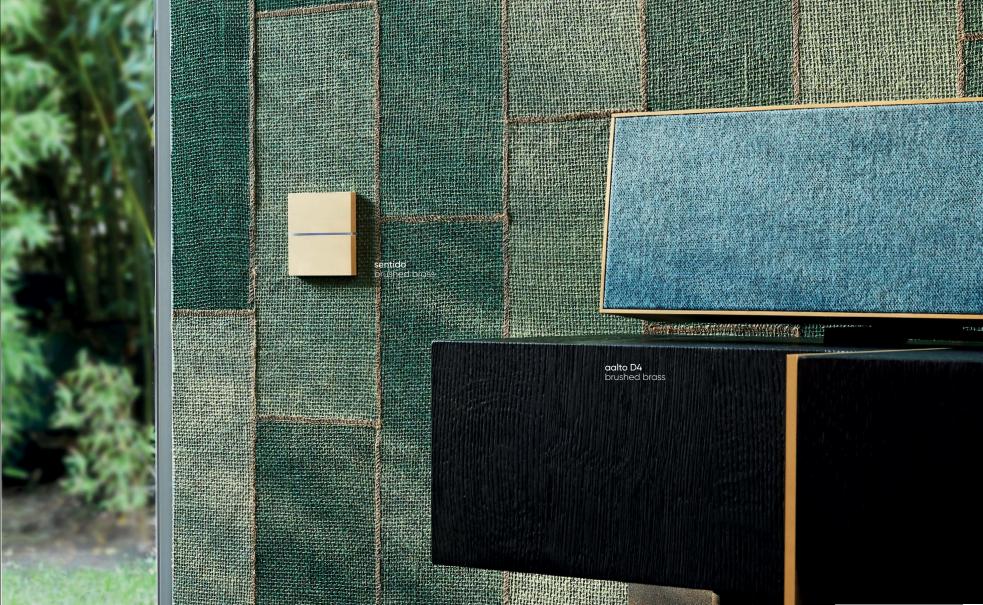

#### it's a match

Our design speakers' cabinets are available in a selection of signature metal finishes to match your interior design and other products.

For our speaker front cover, you can choose from a handpicked palette of top quality fabrics by Gabriel and Kvadrat.

#### Gabriel collection

#### Kvadrat collection