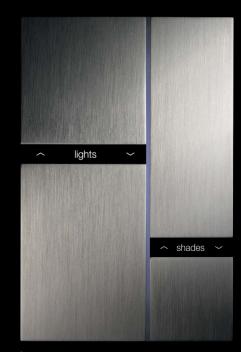

#### set the scene

We believe lighting control should be simple, intuitive and easily accessible.

With Basalte Home, you create scenes to automate frequent actions for everyday situations like 'morning', 'relax' and 'dinner'.

A gentle touch on your design keypads or a single tap on the app is enough to set the scene: the lights dim and the shades go down. Ready to relax!

intelligent design

Simply control lights, scenes, shades, music and more at the slightest touch.