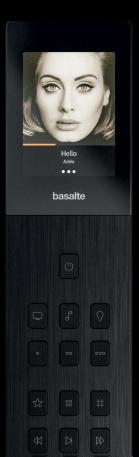

## your home, at the slightest touch

In your Basalte Home everything is exactly the way you want. From lighting, music and entertainment to climate and security, personalise your home down to the finest details and control it all with a gentle touch of your app, keypads and design remote.

A gentle touch on your design keypads or a single tap on the app is enough to set the scene: the lights dim and the shades go down. Ready to relax!

intelligent design

Simply control lights, scenes, shades, music and more at the slightest touch.