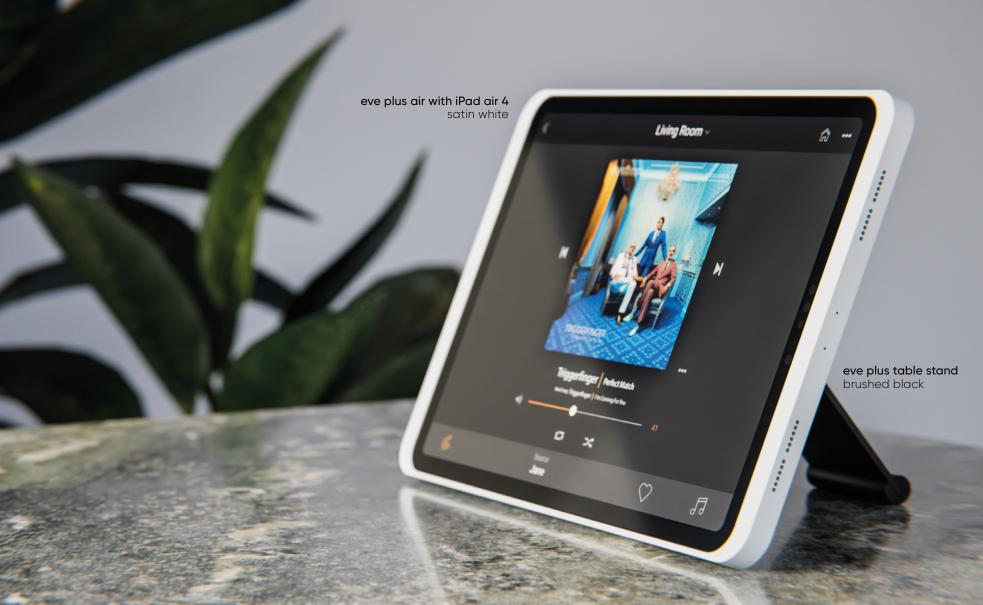

# Table stand for all Eve Plus sleeves

Our Eve Plus table stand is the perfect tool to hold your iPad upright on a desk or table. Cooking on your kitchen island and want to see the recipe on your iPad? Can't stop watching your favourite Netflix series even at the dinner table? Our Eve Plus table stand is what you need.

Choose to position the iPad in landscape or portrait orientation and magnetically snap the stand to the Eve Plus sleeve. Place your iPad anywhere you like and easily move it around with you.

A slim design made of high-quality aluminium in a brushed black finish, this table stand fits beautifully with the elegant and refined design of the iPad.