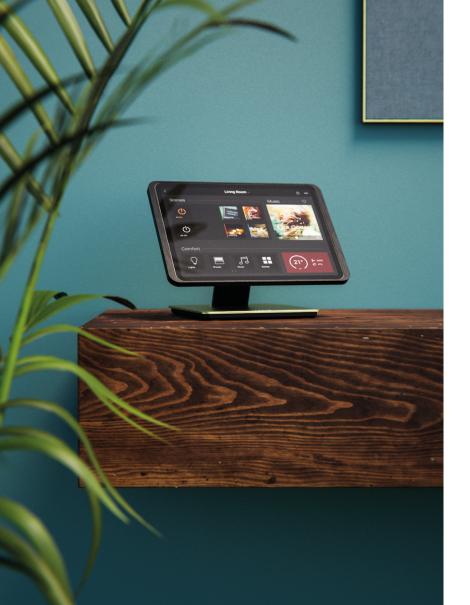

# Simply dock your iPad

**Eve Plus is an elegant docking station for iPad.** Easily mount your iPad on a wall or table, in any orientation, while keeping it permanently charged.

The lightweight sleeve beautifully embraces the iPad. Its minimalist design only adds the bare minimum to the iPad's iconic look.

Magnetically dock the sleeve on the wall or table base to automatically start charging. Our wall and table bases are available in various Basalte luxury finishes to perfectly blend with any interior.

# EASY AS THAT

Eve Plus docks are designed to install in a matter of minutes. Perfect for luxury homes, hotels and offices worldwide.

- lightweight design
- soft touch pads on back for comfort
- integrated magnets to dock iPad on the wall or table base
- integrated connector to charge iPad
- all key iPad functions and sensors remain available