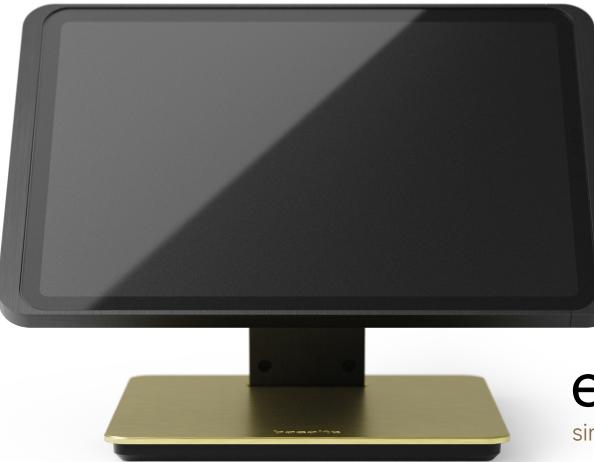

## **Eve Curve**

Eve Curve is the most sophisticated way to keep your iPad securely mounted yet permanently powered on any horizontal surface like a table or a reception desk.

Use it as a freestanding support or securely fix it on its rotation system. This way you can easily turn the iPad towards any direction you like. Perfect for homes, offices, hotels, restaurants and retail stores worldwide!

Eve Curve is made of aluminium and comes in a timeless black finish to perfectly match any interior.