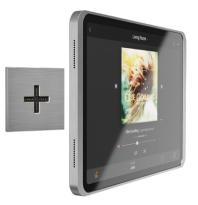

**eve plus air sleeve with iPad air 4** satin white

eve plus table base satin white

**eve mini with iPad mini 6** satin white

# Simply dock your iPad

**Eve Plus is an elegant docking station for iPad.** Easily mount your iPad on a wall or table, in any orientation, while keeping it permanently charged.

The lightweight sleeve beautifully embraces the iPad. Its minimalist design only adds the bare minimum to the iPad's iconic look.

Magnetically dock the sleeve on the wall or table base to automatically start charging. Our wall and table bases are available in various Basalte luxury finishes to perfectly blend with any interior.