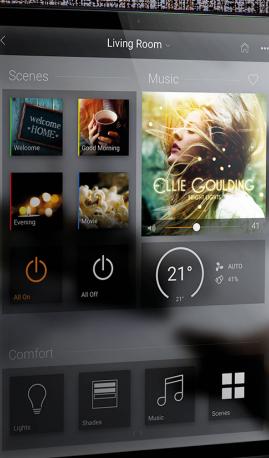

# ULTRA-THIN & MINIMALIST

The ultra-thin frame beautifully embraces the iPad. It took our best engineers to precision-machine this slim edge iPad mount from a solid piece of aluminium.

## **Eve Curve**

Eve Curve is the most sophisticated way to keep your iPad securely mounted yet permanently powered on any horizontal surface like a table or a reception desk.

Use it as a freestanding support or securely fix it on its rotation system. This way you can easily turn the iPad towards any direction you like. Perfect for homes, offices, hotels, restaurants and retail stores worldwide!

Eve Curve is made of aluminium and comes in a timeless black finish to perfectly match any interior.



### In life, as in art, the beautiful moves in curves

Edward G. Bulwer-Lytton

**eve curve** black







# Eve collection

### Eve mini

for iPad mini 6



brushed aluminium

### Eve Air

\_\_\_\_

for iPad Pro 11" & iPad Air (gen 4-5)





satin white

Eve Curve

for Eve Air



Eve –

for iPad 7-8-9

### Eve Pro -

brushed aluminium

for iPad Pro 12.9"





brushed black

brushed aluminium

brushed black

satin white

# basalte

basalte bv fraterstraat 37b 9820 merelbeke belgium +32 9 385 78 38

www.basalte.be

© basalte 2022 - V1.0 Eve is a registered trademark of basalte bv. Basalte is a registered trademark of basalte bv.

iPad mini, iPad, iPad Air and iPad Pro are registered trademarks of Apple Inc. Apple is a registered trademark of Apple Inc.

Pictures shown are indicative only. Colours and finishes may differ from the actual product.

handmade with  $\heartsuit$  in Belgium

www.b