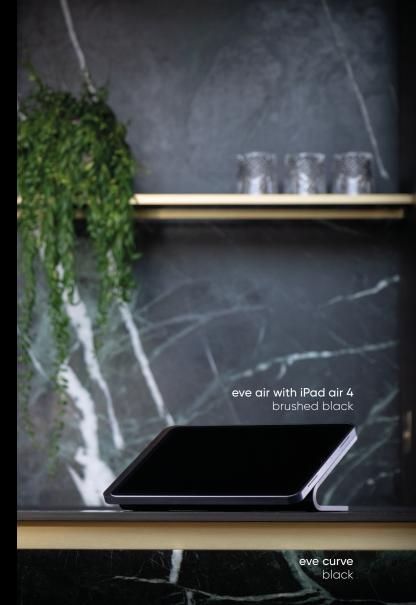

## **Eve Curve**

Eve Curve is the most sophisticated way to keep your iPad securely mounted yet permanently powered on any horizontal surface like a table or a reception desk.

Use it as a freestanding support or securely fix it on its rotation system. This way you can easily turn the iPad towards any direction you like. Perfect for homes, offices, hotels, restaurants and retail stores worldwide!

Eve Curve is made of aluminium and comes in a timeless black finish to perfectly match any interior.

### In life, as in art, the beautiful moves in curves

Edward G. Bulwer-Lytton

**eve curve** black