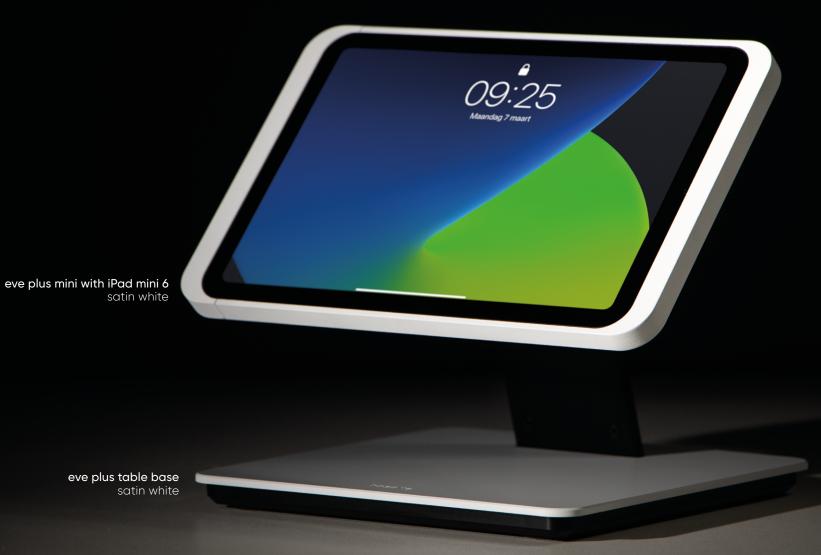

# Table stand for all Eve Plus sleeves

Our Eve Plus table stand is the perfect tool to hold your iPad upright on a desk or table. Cooking on your kitchen island and want to see the recipe on your iPad? Can't stop watching your favourite Netflix series even at the dinner table? Our Eve Plus table stand is what you need.

Choose to position the iPad in landscape or portrait orientation and magnetically snap the stand to the Eve Plus sleeve. Place your iPad anywhere you like and easily move it around with you.

A slim design made of high-quality aluminium in a brushed black finish, this table stand fits beautifully with the elegant and refined design of the iPad.