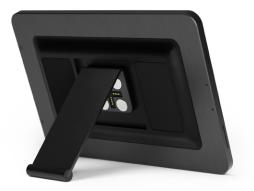

onze



fer forgé rosé

#### bronze

brushed brass

brushed nickel



brushed aluminium

satin white





bronze brushed nickel

# Table stand for all Eve Plus sleeves

Our Eve Plus table stand is the perfect tool to hold your iPad upright on a desk or table. Cooking on your kitchen island and want to see the recipe on your iPad? Can't stop watching your favourite Netflix series even at the dinner table? Our Eve Plus table stand is what you need.

Choose to position the iPad in landscape or portrait orientation and magnetically snap the stand to the Eve Plus sleeve. Place your iPad anywhere you like and easily move it around with you.

A slim design made of high-quality aluminium in a brushed black finish, this table stand fits beautifully with the elegant and refined design of the iPad.







# eve

the elegant iPad mount



eve pro with iPad pro 12.9" brushed aluminium

# The elegant iPad mount

Eve is the ultimate iPad mount. It turns your iPad into an elegant on-wall touch screen, while enhancing its looks and keeping it permanently charged.

The refined design of the frame beautifully embraces the iPad and only adds what's really necessary. It is precision-machined out of solid aluminium and available in three luxury finishes to perfectly blend into any interior.



eve mini with iPad mini 6 brushed black

# INTELLIGENT YET SIMPLE

Eve keeps your iPad securely mounted and always ready. Perfect for luxury homes, hotels and offices worldwide.





### Frame

- minimalist design
- includes 90° USB-C cable to charge the iPad
- all key iPad functions and sensors remain ava