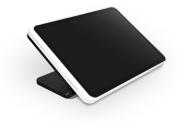

## **Eve Curve**

Eve Curve is the most sophisticated way to keep your iPad securely mounted yet permanently powered on any horizontal surface like a table or a reception desk.

Use it as a freestanding support or securely fix it on its rotation system. This way you can easily turn the iPad towards any direction you like. Perfect for homes, offices, hotels, restaurants and retail stores worldwide!

Eve Curve is made of aluminium and comes in a timeless black finish to perfectly match any interior.

### In life, as in art, the beautiful moves in curves

Edward G. Bulwer-Lytton

**eve curve** black