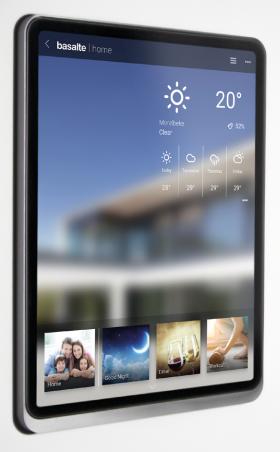

# The elegant iPad mount

Eve is the ultimate iPad mount. It turns your iPad into an elegant on-wall touch screen, while enhancing its looks and keeping it permanently charged.

The refined design of the frame beautifully embraces the iPad and only adds what's really necessary. It is precision-machined out of solid aluminium and available in three luxury finishes to perfectly blend into any interior.

# INTELLIGENT YET SIMPLE

Eve keeps your iPad securely mounted and always ready. Perfect for luxury homes, hotels and offices worldwide.