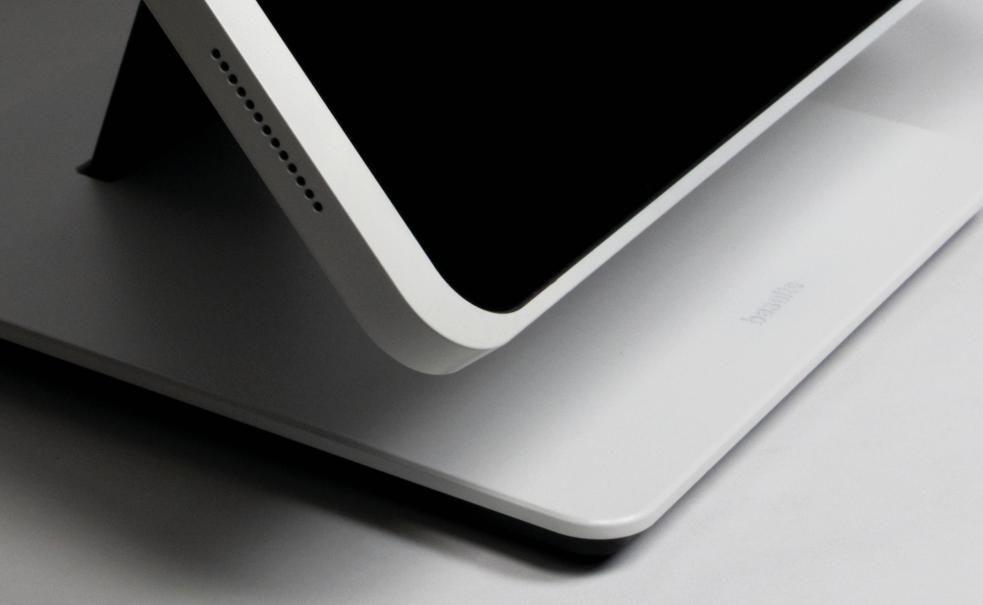

# All about the details

Our Eve mounts have an understated and minimalist design, it only adds the bare minimum to the iPad's iconic look. Reduced to its essence with attention to the finest details and handmade in Belgium.

### Precision-machined from high-quality

**aluminium** and available in various luxury finishes. It took our best engineers to design this ultra-thin, refined sleeve.

> eve plus air sleeve with iPad pro 11" brushed black