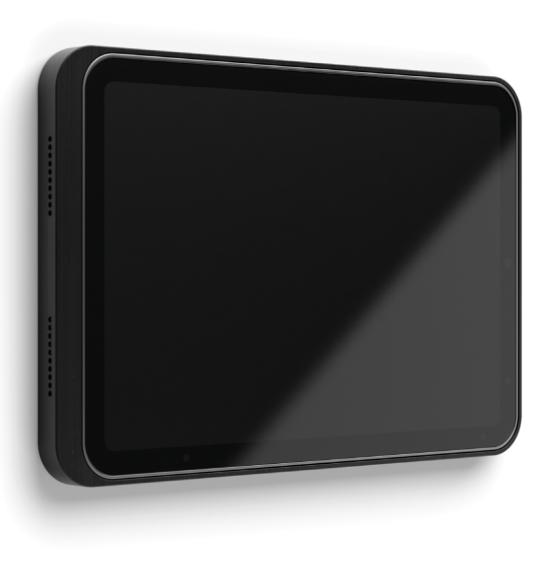

# The elegant iPad mount

Eve is the ultimate iPad mount. It turns your iPad into an elegant on-wall touch screen, while enhancing its looks and keeping it permanently charged.

The refined design of the frame beautifully embraces the iPad and only adds what's really necessary. It is precision-machined out of solid aluminium and available in three luxury finishes to perfectly blend into any interior.

# ULTRA-THIN & MINIMALIST

The ultra-thin frame beautifully embraces the iPad. It took our best engineers to precision-machine this slim edge iPad mount from a solid piece of aluminium.