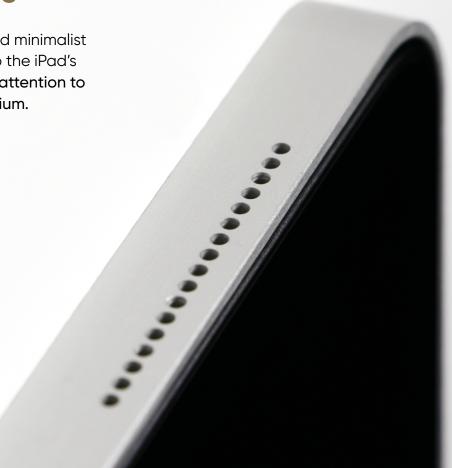

### Frame

- minimalist design
- includes 90° USB-C cable to charge the iPad
- all key iPad functions and sensors remain available
- easy installation with only 2 screws in portrait or landscape

# ULTRA-THIN & MINIMALIST

The ultra-thin frame beautifully embraces the iPad. It took our best engineers to precision-machine this slim edge iPad mount from a solid piece of aluminium.