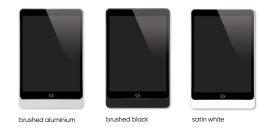

# The elegant iPad mount

Eve is the ultimate iPad mount. It turns your iPad into an elegant on-wall touch screen, while enhancing its looks and keeping it permanently charged.

The refined design of the frame beautifully embraces the iPad and only adds what's really necessary. It is precision-machined out of solid aluminium and available in three luxury finishes to perfectly blend into any interior.

### Eve mini

for iPad mini 6

brushed aluminium

### Eve Air

\_\_\_\_

for iPad Pro 11" & iPad Air (gen 4-5)

satin white

Eve Curve

for Eve Air

Eve –

for iPad 7-8-9

### Eve Pro -

brushed aluminium

for iPad Pro 12.9"

brushed black

brushed aluminium

brushed black

satin white